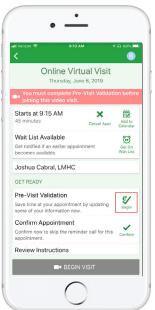

## On the day of your visit

1. Sign into your MyChart Account and Complete your Pre-Visit Validation 15 minutes prior to your Appointment

**2**. After Pre-Visit Validation is complete, you will have the option to complete your co-pay.

#### 3. Click the Begin Visit button