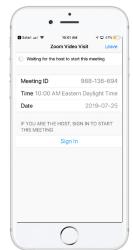

#### **4. You will be directed to the Zoom app.** Once there, click "Join Meeting"

| MyChart 📶 🗢                                                                                                 | 9:13 AM                                                                    |                  | 108     | 7% |
|-------------------------------------------------------------------------------------------------------------|----------------------------------------------------------------------------|------------------|---------|----|
|                                                                                                             | a zoom.us                                                                  |                  |         | 1  |
| zoom                                                                                                        |                                                                            | JOIN             | HOST    |    |
| If Zoom app is in                                                                                           | istalled, please cli                                                       | ck Join          | Meetin  | e. |
|                                                                                                             | Join Meetin;                                                               | g                |         |    |
| First-time user, p<br>Apple App Store                                                                       | olease download a<br>24-922 after you i                                    |                  |         |    |
| First-time user, j<br>Apple App Store<br>Enter ID: 634-11<br>Or join by iPhon<br>+1646558861                |                                                                            | install 2        |         |    |
| First-time user, p<br>Apple App Store<br>Enter ID: 634-11<br>Or join by iPhon<br>+1646558861<br>+1720707269 | 74-922 after you i<br>e one-tap (US Toll<br>56,634194922#                  | install 2<br>I): | loom ap |    |
| First-time user, p<br>Apple App Store<br>Enter ID: 634-11<br>Or join by iPhon<br>+1646558861<br>+1720707269 | 94-922 after you i<br>e one-tap (US Toll<br>56,634194922#<br>99,634194922# | install 2<br>I): | loom ap |    |

You will be directed to the "waiting" screen. You will not need to sign in as the host. Your provider will complete this task.

Need Help? Please contact your practice directly at