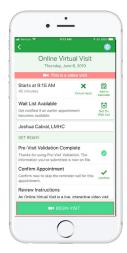

## On the day of your visit

1. Sign into your MyChart Account and Complete your Pre-Visit Validation 15 minutes prior to your Appointment

**2**. After Pre-Visit Validation is complete, you will have the option to complete your co-pay.

If you choose not to pay, your practice will send you a bill.

#### 3. Click the Begin Visit button